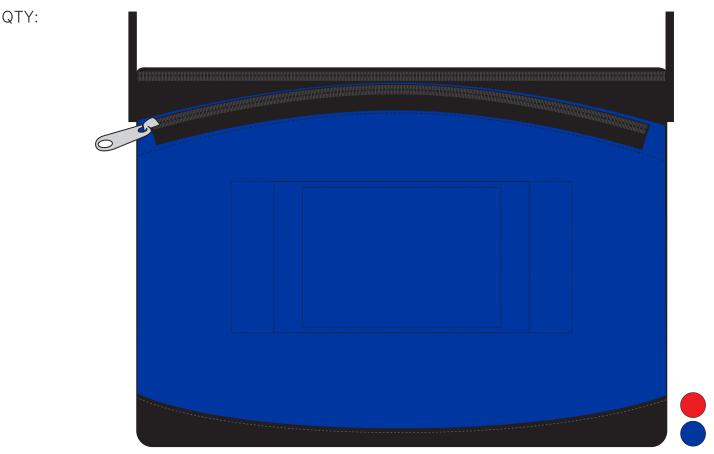

## **JOB NO. XXXXXX** RB1014 - Nylon 6 Can Cooler Bag

| Product Colour/s<br>(Please specify<br>product colour/s here)    | <b>Product Size</b><br>280mm W x 200mm H x 150mm D                                                                         | Actual Print Size<br>(Please specify<br>actual print size here) |
|------------------------------------------------------------------|----------------------------------------------------------------------------------------------------------------------------|-----------------------------------------------------------------|
| <b>Print colour/s</b><br>(Please specify<br>print colour/s here) | Print Method<br>Digital Transfer: 105mm W x 74mm H<br>Digital Transfer: 180mm W x 80mm H<br>Screen Print: 135mm W x 80mm H |                                                                 |